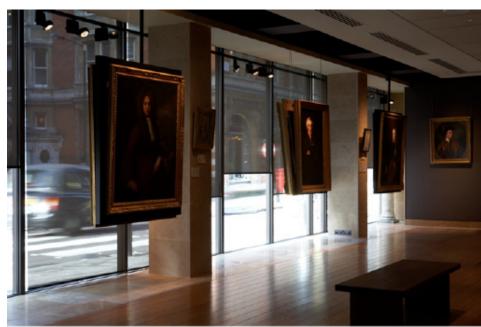

## **Project**

For this prestigious Art Gallery in London the paramount concern was that the extremely valuable works of art would be suitably protected from damaging UV rays as well as the buildup of Solar heat Gain.

## Solution

Grants installed roller blinds to the showroom windows the darker colour giving maximum visibility to the outside during daylight hours whilst reducing UV. In the skylight areas, Dim out material was used for increased solar and light control

## **Specification**

Manual Endurashade Roller Blinds using Endurascreen fabric. Dual tensioned skylight roller blinds made with Dim-out material.