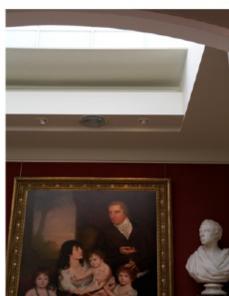

In addition to the main showroom windows there were a number of skylights sited within the rear studios where similar protection was also required. At the same time the shading provision had to provide the right backdrop for the Gallery.

## **Specification**

Manual Endurashade Roller Blinds using Endurascreen fabric. Dual tensioned skylight roller blinds made with Dim-out material.