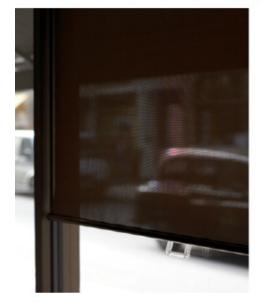

## Solution

Grants installed roller blinds to the showroom windows the darker colour giving maximum visibility to the outside during daylight hours whilst reducing UV. In the skylight areas, Dim out material was used for increased solar and light control

## **Specification**

Manual Endurashade Roller Blinds using Endurascreen fabric. Dual tensioned skylight roller blinds made with Dim-out material.